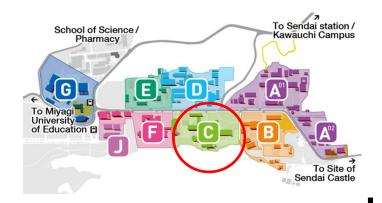

## Aobayama East Campus Overview

A<sup>01</sup> Mechanical Engineering

A<sup>02</sup> Quantum Science and Energy Engineering

- B Materials Science and Engineering
- C Centersquare
- D Electrical, Information and Physics
- E Applied Chemistry, Chemical Engineering and Biomolecular Engineering
- F Civil Engineering and Architecture
- G Other
- Research Center for Rare Metal and Green Innovation etc

A<sup>01</sup> Mechanical Engineering

A<sup>02</sup> Quantum Science and Energy Engineering

**B** Materials Science and Engineering

C Centersquare

D Electrical, Information and Physics

E Applied Chemistry, Chemical Engineering and Biomolecular Engineering

F Civil Engineering and Architecture

G Other

J Research Center for Rare Metal and Green Innovation etc

- C 01 CENTER HALL
- C 02 Book+cafe BOOOK
- C 03 Aoba Memorial Hall
- C 04 Aobayama Hall
- C 05 Administration Office-School of Engineering
- C 06 Hatchery Square
- C 10 Engineering Laboratory Complex Building