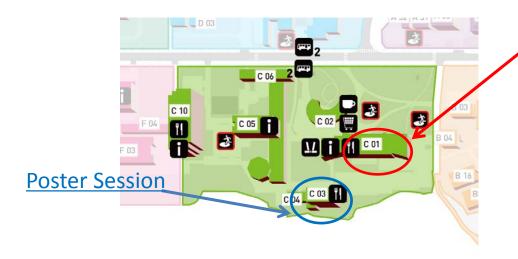

## Center square (Building [C 01] 2F)

## **Oral Session**

- C 01 CENTER HALL
- C 02 Book+cafe BOOOK
- C 03 Aoba Memorial Hall
- C 04 Aobayama Hall
- C 05 Administration Office-School of Engineering
- C 06 Hatchery Square
- C 10 Engineering Laboratory Complex Building

F Civil Engineering and Architecture

G Other

J Research Center for Rare Metal and Green Innovation etc

- C 01 CENTER HALL
- C 02 Book+cafe BOOOK
- C 03 Aoba Memorial Hall
- C 04 Aobayama Hall
- C 05 Administration Office-School of Engineering
- C 06 Hatchery Square
- C 10 Engineering Laboratory Complex Building