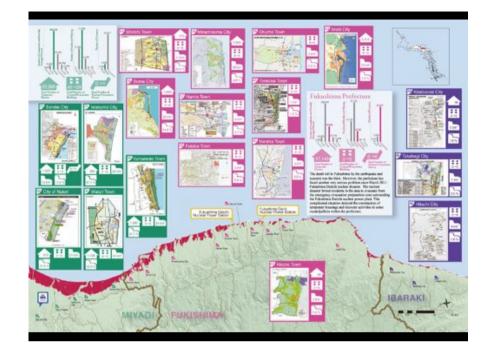

#### 19 Post-tsunami Recovery **Strategies** in Sanriku Coastal Areas after the 19<u>33 Tsunami</u>

Jowent and use artification is one of the most reliable strategies to switching former transmit discont. The Santhis Control for sorts part of the start industry parts are not a logan, located is noted part of the start industry, and 1900 before a valencegies transmiss in 2004, 1910, and 1900 before its 2011 Green Bart Agen Sarthynade and Tomaenis. The meansarial describes how several duration in Statish, Chennik Ama sufficient from this hashesis solution become of the populators) larks of transmit stude moustaines, concretenters, a substriet duration. The seconsory printing and populative for the hash new regulations was efficient in reducing beauses trick to one sense. For it was not a manifered running that required people to live soly in the sale new. as prostaneer proposed reactioneer space on high-tor the victime other the 1933 Greet Sourcies Transmi