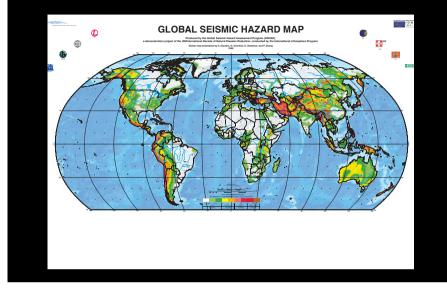

ntified after Yokohama Strategy 1994

- a. Governance: organizational, legal and policy frameworks;
- b. Risk identification, assessment, monitoring and early warning;
- c. Knowledge management and education;
- d. Reducing underlying risk factors;
- e. Preparedness for effective response and recovery.

#### United Nations International Strategy for Disaster Reduction (UN/ISDR)



- UNISDR was created in December 1999 as part of the UN Secretariat with the purpose of ensuring the implementation of the International Strategy for Disaster Reduction.
- The International Strategy for Disaster Reduction reflects a major shift from the traditional emphasis on disaster response to disaster reduction, and in effect seeks to promote a "culture of prevention".

#### Global Seismic Hazard Map (1999)



### World Conference on Disaster Reduction 2005 Kobe, Hyogo, Japan



# World Conference on Disaster Reduction 18-22 January 2005, Kobe, Hyogo, Japan







Hyogo Framework for Action 2005-2015: Building the Resilience of Nations and Communities to Disasters

# a. Governance: organizational, legal and policy frameworks

 Ensure that disaster risk reduction is a national and a local priority with a strong institutional basis for implementation.























#### Table of Contents

- 1. Introduction
- 2. World's 21st Century Natural Disasters
- History of Natural Disasters in Japan (1888 2010)
- 4. Damage due to 2011 Great East Japan Earthquake and Tsunami
- 5. Various Post-tsunami Recovery Plans for the Coastal Areas affected by 2011 Great East Japan Earthquake and Tsunami
- 6.