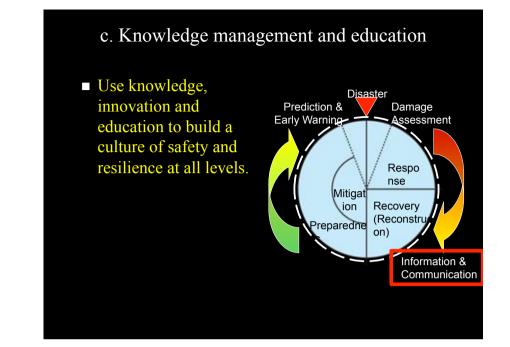

#### HFA Priority for Action 3

- Information Sharing, Cooperation, and Expert Training Provided by Academic Research Institutes for Natural Disasters
- 14. Education to Build a Culture of Safety and Resilience at All Levels around Academic Research Institutes
- 15. Education Practice Program for Improving Response Capability to Survive from a Tsunami
- 16. Development of the Reconstruction Mapping Program at the Tsunami-affected Elementary School
- 17. International Post-graduate Education Program for Disaster Medicine; Collaboration with Tohoku University Human Security Program
- Recent Advances in Numerical Simulation for Disaster Prevention in the View of the 2011 Great East Japan Earthquake