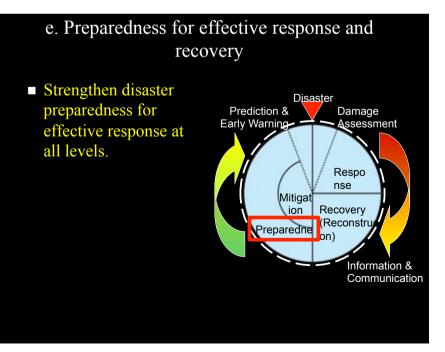

#### Five Main Areas for specific gaps and challenges identified after Yokohama Strategy 1994

- a. Governance: organizational, legal and policy frameworks;
- b. Risk identification, assessment, monitoring and early warning;
- c. Knowledge management and education;
- d. Reducing underlying risk factors;
- e. Preparedness for effective response and recovery.