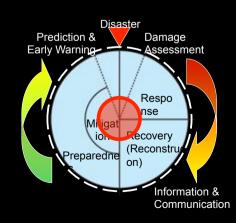

#### Five Main Areas for specific gaps and challenges identified after Yokohama Strategy 1994

- a. Governance: organizational, legal and policy frameworks;
- b. Risk identification, assessment, monitoring and early warning;
- c. Knowledge management and education;
- d. Reducing underlying risk factors;
- e. Preparedness for effective response and recovery.