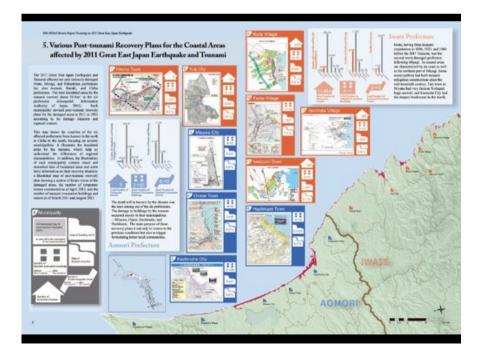

#### 19 Post-tsunami Recovery **Strategies** in Sanriku Coastal Areas after the 19<u>33 Tsunami</u>

#### In contrast, the houses on the higher mostlement are provided by the provingent after the 1013 Transmis-narying the destinative 2011 Transmis.

Goal available

The fact that the resettlement as higher gro r decayed by the 2011 Tenner of lead use mitgetion for to

Protons: Attempt the processor developed the sele-ares for residents after the 2003 Dismani, begins bring in the vicinentitie lower load in the original transmispone sizes and 20 execution, relocation to typice land, 1896 Sarrille (1891 Service Descent, execution of Assoing , other Avenue's strategy e original transma-groupe unes and 20

Jowent and use artification is one of the most reliable strategies to switching former transmit discont. The Santhis Control for sorts part of the start industry parts are not a logan, located is noted part of the start industry, and 1900 before a valencegies transmiss in 2004, 1910, and 1900 before its 2011 Green Bart Agen Sarthynade and Tomaenis. The meansarial describes how several duration in Statish, Chennik Ama sufficient from this hashesis solution become of the populators) larks of transmit stude moustaines, concretenters, a substriet duration. The seconsory printing and populative for the hash new regulations was efficient in reducing beauses trick to one sense. For it was not a manifered running that required people to live soly in the sale new. as prostaneer proposed reactioneer space on high-tor the victime other the 1933 Greet Sourcies Transmi

nes the transition of having location after the in Hanga Control, Journ Pederhaw, Because of the polocation entropy, there is almost no building a of 1940, except in the ingher elevations provided by the ver, meny buildings had been a

and second the district in

1011) Property of Party Lowis ( 1998) in the Polynes of the Index Party of the State of the Index of the Inde

#### Change of Housing Location in Hongo, Touni Village