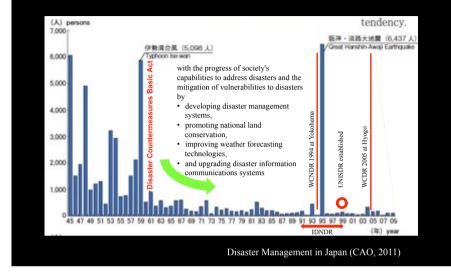

#### World Conference on Natural Disaster Reduction 1994 Yokohama, Kanagawa, Japan

The UN World Conference on Natural Disaster Reduction which was part of a mid-term review of Decade activities, was held in Yokohama (Japan), 23-27 May 1994. The UN-FAO/ECE/ILO Team of Specialists used the opportunity to express its views on global fire to the IDNDR.

#### International Decade for Natural Disaster Reduction (IDNDR)

International Decade for Natural Disaster Reduction

#### United Nations International Strategy for Disaster Reduction (UN/ISDR)

- UNISDR was created in December 1999 as part of the UN Secretariat with the purpose of ensuring the implementation of the International Strategy for Disaster Reduction.
- The International Strategy for Disaster Reduction reflects a major shift from the traditional emphasis on disaster response to disaster reduction, and in effect seeks to promote a "culture of prevention".

### World Conference on Disaster Reduction 2005 Kobe, Hyogo, Japan

# World Conference on Disaster Reduction 18-22 January 2005, Kobe, Hyogo, Japan

Hyogo Framework for Action 2005-2015: Building the Resilience of Nations and Communities to Disasters