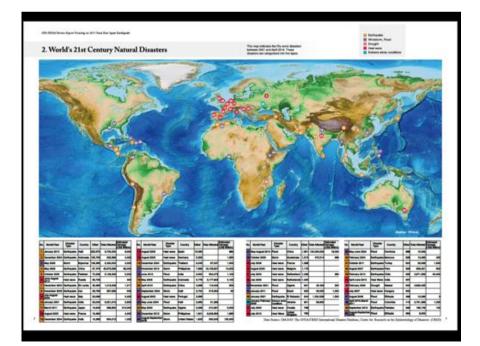

#### Table of Contents

- 1. Introduction
- 2. World's 21st Century Natural Disasters
- History of Natural Disasters in Japan (1888 2010)
- 4. Damage due to 2011 Great East Japan Earthquake and Tsunami
- 5. Various Post-tsunami Recovery Plans for the Coastal Areas affected by 2011 Great East Japan Earthquake and Tsunami
- 6. 2011 Great East Japan Earthquake Review