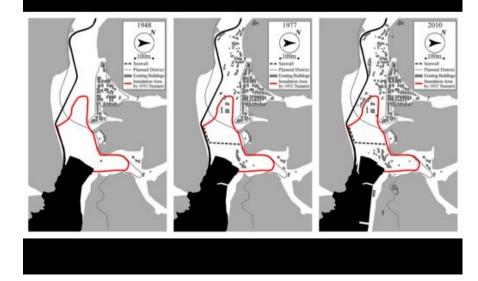

#### 19 Post-tsunami Recovery **Strategies** in Sanriku Coastal Areas after the 19<u>33 Tsunami</u>

#### In contrast, the houses on the higher mostlement are provided by the provingent after the 1013 Transmis-narying the destinative 2011 Transmis.

Goal available

The fact that the resettlement as higher gro r decayed by the 2011 Tenner of lead use mitgetion for to

Protons: Attempt the processor developed the sele-ares for residents after the 2003 Dismani, begins bring in the vicinentitie lower load in the original transmispone sizes and 20 execution, relocation to typice land, 1896 Sarrille (1891 Service Descent, execution of Assoing , other Avenue's strategy e original transma-groupe unes and 20

Jowent and use artification is one of the most reliable strategies to switching former transmit discont. The Santhis Control for sorts part of the start industry parts are not a logan, located is noted part of the start industry, and 1900 before a valencegies transmiss in 2004, 1910, and 1900 before its 2011 Green Bart Agen Sarthynade and Tomaenis. The meansarial describes how several duration in Statish, Chennik Ama sufficient from this hashesis solution become of the populators) larks of transmit stude moustaines, concretenters, a substriet duration. The seconsory printing and populative for the hash new regulations was efficient in reducing beauses trick to one sense. For it was not a manifered running that required people to live soly in the sale new. as prostaneer proposed reactioneer space on high-tor the victime other the 1933 Greet Sourcies Transmi

nes the transition of having location after the in Hanga Control, Journ Pederhaw, Because of the polocation entropy, there is almost no building a of 1940, except in the ingher elevations provided by the ver, meny buildings had been a

#### Change of Housing Location in Hongo, Touni Village