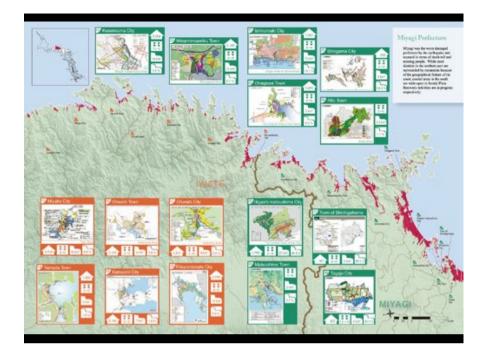

#### 19 Post-tsunami Recovery **Strategies** in Sanriku Coastal Areas after the 19<u>33 Tsunami</u>

Jowent and use artification is one of the most reliable strategies to switching former transmit discont. The Santhis Control for sorts part of the start industry parts are not a logan, located is noted part of the start industry, and 1900 before a valencegies transmiss in 2004, 1910, and 1900 before its 2011 Green Bart Agen Sarthynade and Tomaenis. The meansarial describes how several duration in Statish, Chennik Ama sufficient from this hashesis solution become of the populators) larks of transmit stude moustaines, concretenters, a substriet duration. The seconsory printing and populative for the hash new regulations was efficient in reducing beauses trick to one sense. For it was not a manifered running that required people to live soly in the sale new. as prostaneer proposed reactioneer space on high-tor the victime other the 1933 Greet Sourcies Transmi