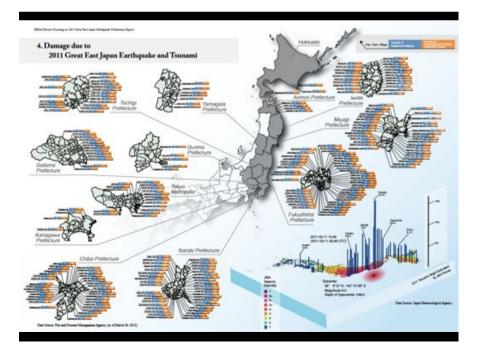

#### Table of Contents

- 1. Introduction
- 2. World's 21st Century Natural Disasters
- History of Natural Disasters in Japan (1888 2010)
- 4. Damage due to 2011 Great East Japan Earthquake and Tsunami
- 5. Various Post-tsunami Recovery Plans for the Coastal Areas affected by 2011 Great East Japan Earthquake and Tsunami
- 6. 2011 Great East Japan Earthquake Review