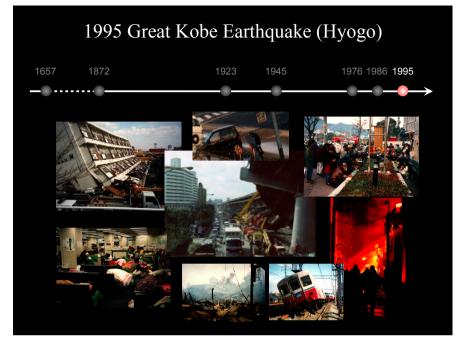

#### HFA Priority for Action 4

- Post-tsunami Recovery Strategies in Sanriku Coastal Areas after the 1933 Tsunami
- 20. Integrated Perspective of Civil Engineering, Architecture and Urban Planning
- 21. Measures for People Requiring Assistance during a Disaster
- 22. Enhancement of Business Continuity Plans and Business Continuity Management
- 23. Disruption of Supply and Supply Chain Management
- 24. Promotion of the Earthquake-proof Retrofit of Buildings after the 1995 Great Kobe Earthquake
- 25. Public Housing for the Mitigation on the Negative Impact of Environmental Transition on the Victims
- 26. Post-tsunami Recovery for Risk Reduction after the 2011 Great East Japan Earthquake and Tsunami
- 27. Destruction of Coastal Levees by the 2011 Tsunami and their Reconstruction
- 28. Comprehensive Post-tsunami Recovery after the 201 Great East Japan Earthquake and Tsunami