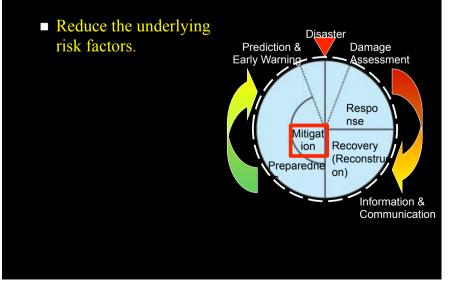

#### HFA Priority for Action 4

- Post-tsunami Recovery Strategies in Sanriku Coastal Areas after the 1933 Tsunami
- 20. Integrated Perspective of Civil Engineering, Architecture and Urban Planning
- 21. Measures for People Requiring Assistance during a Disaster
- 22. Enhancement of Business Continuity Plans and Business Continuity Management
- 23. Disruption of Supply and Supply Chain Management
- 24. Promotion of the Earthquake-proof Retrofit of Buildings after the 1995 Great Kobe Earthquake
- 25. Public Housing for the Mitigation on the Negative Impact of Environmental Transition on the Victims
- 26. Post-tsunami Recovery for Risk Reduction after the 2011 Great East Japan Earthquake and Tsunami
- 27. Destruction of Coastal Levees by the 2011 Tsunami and their Reconstruction
- 28. Comprehensive Post-tsunami Recovery after the 201 Great East Japan Earthquake and Tsunami