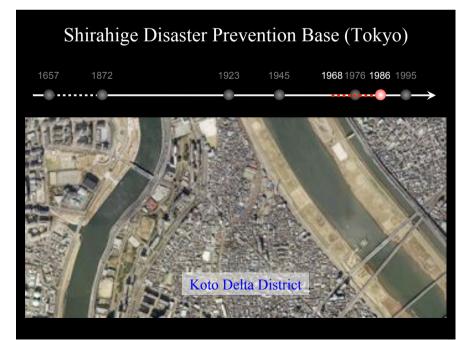

HFA IRIDeS Review Report Focusing on 2011 Great East Japan Earthquake

International Strategy for Disaster Mitigation Research Field International Research Institute of Disaster Science (IRIDeS) Tohoku University, Japan

Osamu MURAO

Open Space to Mitigate Fire Spreading (火除地)



#### Vulnerability: Wooden House Congested Districts



#### Walls to Prevent Fire Spreading







# 4. Providing Modern Apartments (Doujunkai)







#### World Conference on Natural Disaster Reduction 1994 Yokohama, Kanagawa, Japan



The UN World Conference on Natural Disaster Reduction which was part of a mid-term review of Decade activities, was held in Yokohama (Japan), 23-27 May 1994. The UN-FAO/ECE/ILO Team of Specialists used the opportunity to express its views on global fire to the IDNDR.

#### International Decade for Natural Disaster Reduction (IDNDR)

International Decade for Natural Disaster Reduction



#### Yokohama Strategy and Plan of Action for a Safer World (1994)



Guidelines for Natural Disaster Prevention, Preparedness and Mitigation

Yokohama, Japan 23-27 May, 1994

#### Five Main Areas for specific gaps and challenges identified after Yokohama Strategy 1994