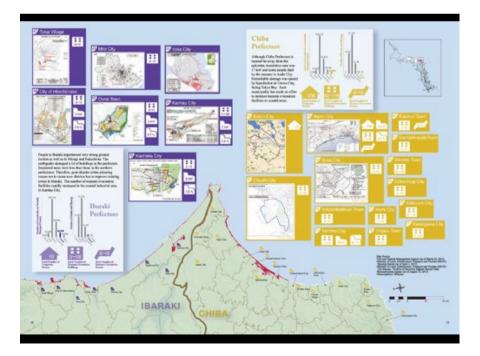

#### 19 Post-tsunami Recovery **Strategies** in Sanriku Coastal Areas after the 19<u>33 Tsunami</u>

Jowent and use artification is one of the most reliable strategies to switching former transmit discont. The Santhis Control for sorts part of the start industry parts are not a logan, located is noted part of the start industry, and 1900 before a valencegies transmiss in 2004, 1910, and 1900 before its 2011 Green Bart Agen Sarthynade and Tomaenis. The meansarial describes how several duration in Statish, Chennik Ama sufficient from this hashesis solution become of the populators) larks of transmit stude moustaines, concretenters, a substriet duration. The seconsory printing and populative for the hash new regulations was efficient in reducing beauses trick to one sense. For it was not a manifered running that required people to live soly in the sale new. as prostaneer proposed reactioneer space on high-tor the victime other the 1933 Greet Sourcies Transmi