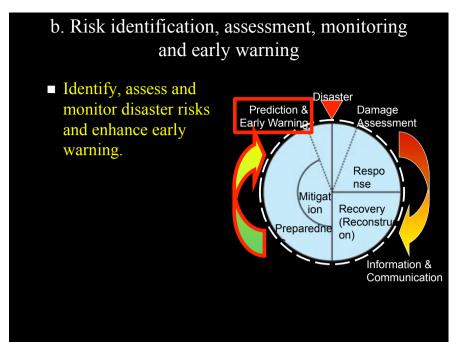

#### HFA Priority for Action 2

- 7. Improvement in Risk Assessment and Early Warning Systems with Real-time Monitoring: Lessons from the 2011 Tohoku Earthquake and Tsunami
- 8. Importance of Quantitative Assessment of Uncertainties and their Visualization in Tsunami Hazard Assessment
- 9. Tsunami Fragility Curves for Supporting Reconstruction and Future Risk Assessment
- 10. Small-area Population Estimates and Landscape Planning for Hazard Assessment and Reconstruction Planning
- 11. Earthquake Early Warning System in Schools and at a University during the 2011 Tohoku Earthquake
- 12. Monitoring of Land Slides and Status of Buildings and Construction Areas by Radar Technology